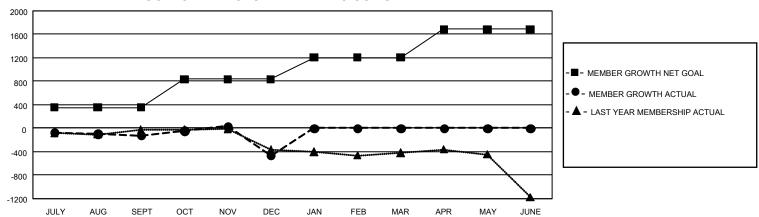

## GMT Constitutional Area 1, Group E

REPORT DOES NOT INCLUDE CLUBS IN UNDISTRICTED AREAS.

| Clubs                 |               |           |               | Members               |                           |                         |                                                    |
|-----------------------|---------------|-----------|---------------|-----------------------|---------------------------|-------------------------|----------------------------------------------------|
| RESULTS FOR 2023-2024 |               |           |               | RESULTS FOR 2023-2024 |                           |                         |                                                    |
| QUARTER               | NEW CLUB GOAL | NEW CLUBS | DROPPED CLUBS | QUARTER M             | IEMBER GROWTH NET<br>GOAL | MEMBER GROWTH<br>ACTUAL | DROPPED MEMBERS<br>ACTUAL (including<br>transfers) |
| JULY/AUG/SEPT         | 9             | 1         | 8             | JULY/AUG/SEP          | T 354                     | 977                     | 1,023                                              |
| OCT/NOV/DEC           | 42            | 2         | 22            | OCT/NOV/DEC           | 481                       | 862                     | 1,139                                              |
| JAN/FEB/MAR           | 15            | 0         | 0             | JAN/FEB/MAR           | 372                       | 0                       | 0                                                  |
| APR/MAY/JUNE          | 27            | 0         | 0             | APR/MAY/JUNE          | 479                       | 0                       | 0                                                  |

## GOALS AND ACTUAL MEMBERS CUMULATIVE

| DROPPED CLUBS: 30 |       | 559 CLUBS OF 1,319 ADDED 1<br>OR MORE NEW MEMBERS | GENDER DISTRIBUTION                 |                 |  |
|-------------------|-------|---------------------------------------------------|-------------------------------------|-----------------|--|
|                   |       |                                                   | MALE                                | 23,096 (67.54%) |  |
|                   |       |                                                   | FEMALE                              | 11,079 (32.40%) |  |
| DROPPED MEMBERS   |       |                                                   | NON BINARY                          | 0 (0.00%)       |  |
| DECEASED          | 304   |                                                   | PREFER NOT TO ANSWER                | 21 (0.06%)      |  |
| CLUB CANCELLED    | 218   |                                                   | TOTAL FAMILY UNIT MEMBERS 6,45      |                 |  |
| OTHER             | 1,640 | CLICK HERE FOR                                    |                                     |                 |  |
| TOTAL             | 2,162 | CUMULATIVE MEMBERSHIP DATA                        | FAMILY MEMBERS PAYING HALF DUES 3,3 |                 |  |