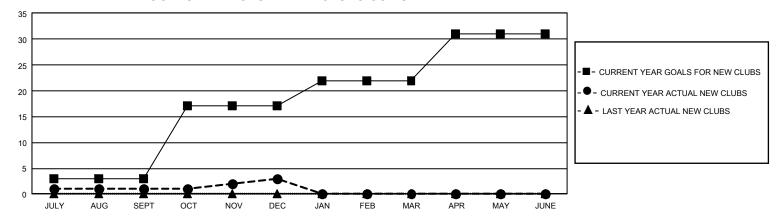

## GMT Constitutional Area 1, Group E

REPORT DOES NOT INCLUDE CLUBS IN UNDISTRICTED AREAS.

| Clubs                 |               |           |               | Members               |                           |                         |                                                    |
|-----------------------|---------------|-----------|---------------|-----------------------|---------------------------|-------------------------|----------------------------------------------------|
| RESULTS FOR 2023-2024 |               |           |               | RESULTS FOR 2023-2024 |                           |                         |                                                    |
| QUARTER               | NEW CLUB GOAL | NEW CLUBS | DROPPED CLUBS | QUARTER M             | IEMBER GROWTH NET<br>GOAL | MEMBER GROWTH<br>ACTUAL | DROPPED MEMBERS<br>ACTUAL (including<br>transfers) |
| JULY/AUG/SEPT         | 9             | 1         | 8             | JULY/AUG/SEP          | T 354                     | 977                     | 1,023                                              |
| OCT/NOV/DEC           | 42            | 2         | 22            | OCT/NOV/DEC           | 481                       | 862                     | 1,139                                              |
| JAN/FEB/MAR           | 15            | 0         | 0             | JAN/FEB/MAR           | 372                       | 0                       | 0                                                  |
| APR/MAY/JUNE          | 27            | 0         | 0             | APR/MAY/JUNE          | 479                       | 0                       | 0                                                  |

## GOALS AND ACTUAL NEW CLUBS CUMULATIVE